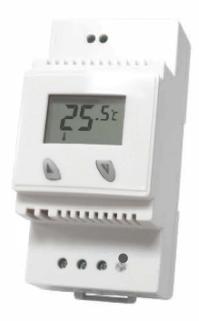

# VD022 - Non Prog.

## **DIN-Rail LCD Electronic Thermostat**

Voltage 230 VAC, 50/60 Hz

Rating 16A System Heat

Approval CE Conformed (Declared)

#### FEATURES

- Heat only (normal-open valve)
- LCD display the measured temperature
- Buttons to control desired temperature
- Remote sensor I floor sensor
- LED backlighting
- Defrost heating function
- Heating is switched off in case of sensor failure

#### **MECHANICAL SPECIFICATION**

Mechanical dimension

Mounting

Wiring

52(L) x 58(W) x 86(H) mm

DIN-Rail

Screw-fixed